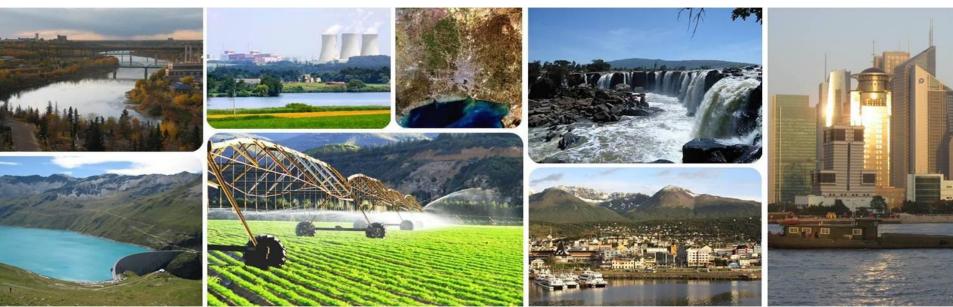

# Dublin

Easy connection – from Europe, North America, rest of the world

No travel restrictions

Over 60 airlines 190 direct destinations mostly low-cost flights