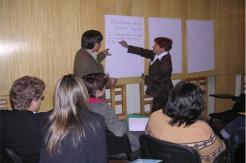

### **SOME LESSONS LEARNED**

It is very important to start this consultation as early as we could

The most effective were local meetings

It is good to reach as many stakeholders as we could

To reach more people and yong people it is good to use more modern tools like social networks as facebook, ...

Need to improve the representation of different group of stakeholders in Basin council and its role for the river basin management

Work with young people is essential in long term to change habits and sensitivity of society