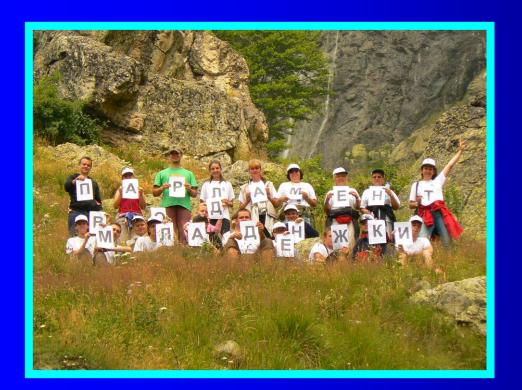

### Youth Water Parliament

Include young people as a stakeholder group in the consultation for RBMP and FRMP

Parallel meeting for public consultation with young people