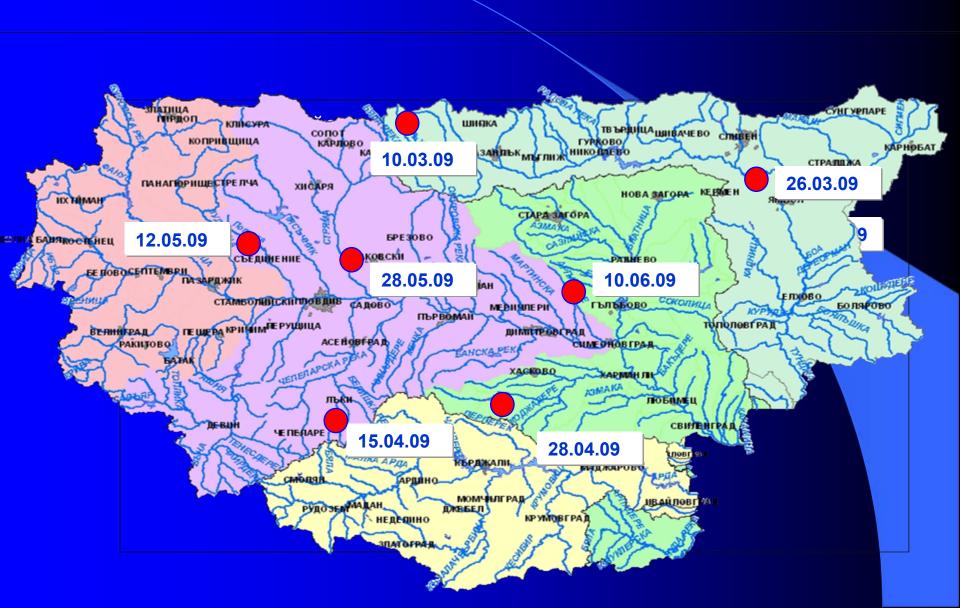

### **SOME LESSONS LEARNED**

It is very important to start this consultation as early as we could

The most effective were local meetings

It is good to reach as many stakeholders as we could

To reach more people and yong people it is good to use more modern tools like social networks as facebook, ...