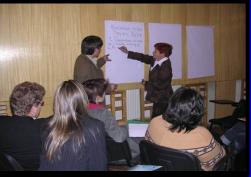

### **SOME LESSONS LEARNED**

It is very important to start this consultation as early as we could

The most effective were local meetings

It is good to reach as many stakeholders as we could

To reach more people and yong people it is good to use more modern tools like social networks as facebook, ...

Need to improve the representation of different group of stakeholders in Basin council and its role for the river basin management

Work with young people is essential in long term to change habits and sensitivity of society